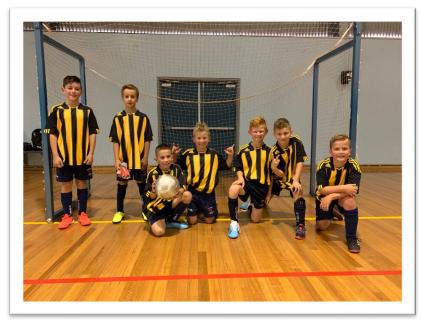

# **Superstar Students**

These players were invited to play against the South Coast Taipans U8/9 Development team on the weekend. With amazing teamwork and lots of fun, they played a tough match and ended up winning 7 - 4.

Players: Kale McClymont, Isaac Manning, Braxton Ewen-Chappell, Charlie Kerr, Jai Demertzis, Ethan Humphrey