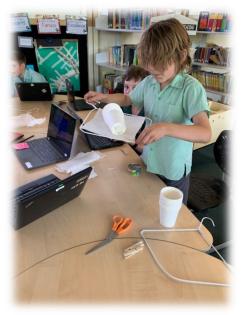

# **Enrichment Session**

Here are a few photos from the Science and Technology Enrichment session in the Hive. Students had to devise a fair test to ascertain which brand of paper towel is the strongest when used dry.