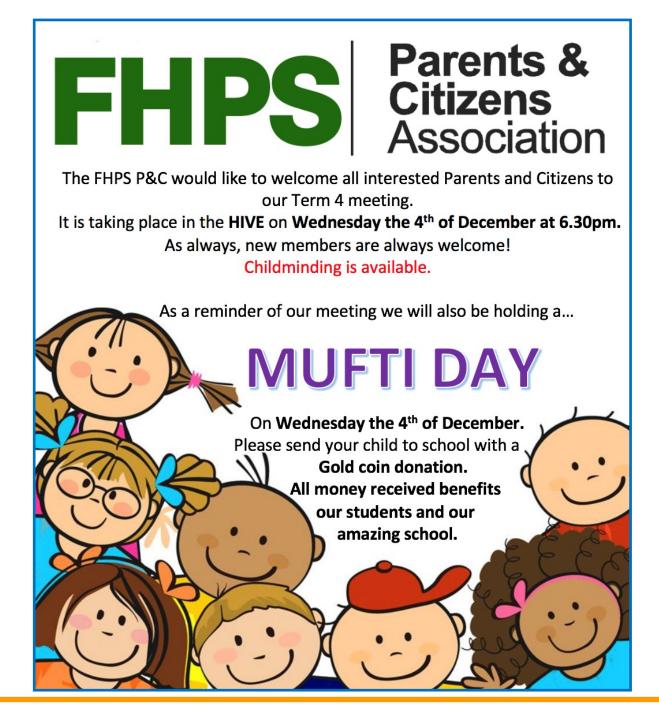

## **Next FIGGY HEIGHTS FATHERS Event**

## HANDBALL CHALLENGE AND OUTDOOR GAMES AFTERNOON

DATE: Thursday 5th December (Week 8)
TIME: 2:00pm to 3:00pm
BRING: A hat and your best handball skills!
WHAT: Between 2:00pm and 3:00pm, all students will take part in a fun afternoon made up of two activities:

- 1. a handball challenge; and
- 2. fun outdoor games!

Years K-2 will form one group and Years 3-6 will form another group. Students will take part in one activity for roughly 25 minutes with their group and then swap to the other activity for another 25 minutes, staying with their group. Fathers, father figures, family members and role models are all welcome to attend and participate!